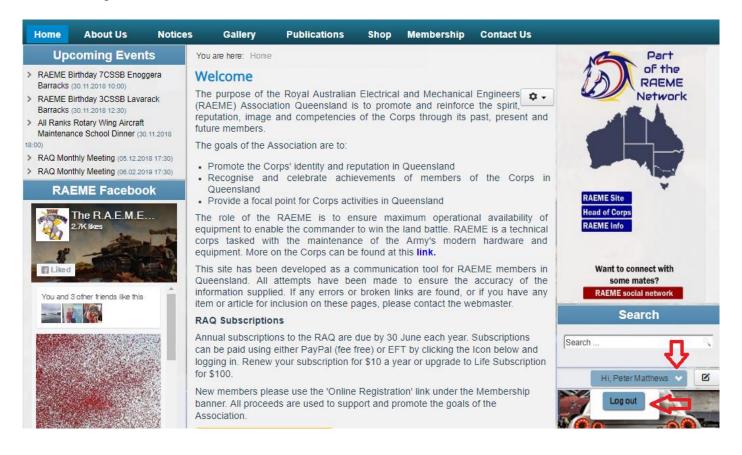

TO LOGOUT

1. Under the "search box" Click on the Membership Name Tab, a log out box will appear. To log out click "logout".