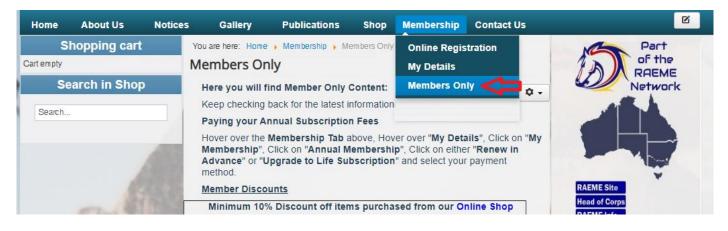

#### TO VIEW MEMBER ONLY CONTENT

1. To View Member Only Content. Hover your mouse pointer over the "Membership" tab, a dropdown box with membership options will appear. Hover your pointer over "Members Only" and click this link (see below). Note Member only content can only be view once logged in.