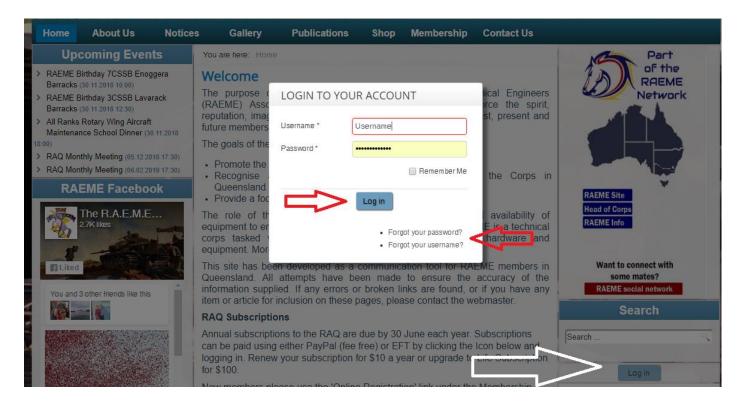

# HOW TO LOGIN

- 1. To Log in, click the login button under the search bar, a 'login to your account' box will appear. Enter your provided username and password and click log in. If successful, the login box will change and show 'Hi, Your.Name'.
- 2. If you have forgotten your Username or Password, click on the "Forgotten your password or username" link and follow the instructions. If neither of these work, please contact the <u>webmaster</u>