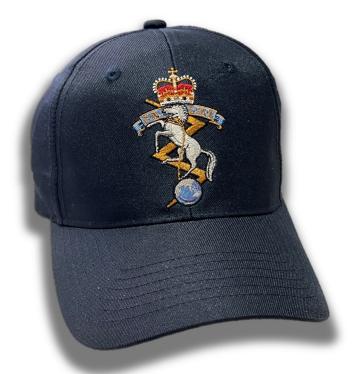

## **RAEME Cap - RAEME**

Latest Corps badge with RAEME on the back

Rating: Not Rated Yet **Price** Salesprice with discount

Sales price \$ 13.00

Discount

On Order

Ask a question about this product

Description

Blue Event Cap with New RAEME Corps Badge embroidered on the front and the word 'RAEME' embroidered 10mm high on the rear above the adjustable opening.

These new caps are made from super lightweight and durable polyester. Base colour of the cap

is dark blue.

Features:

- Structured 6 panel design
- 100% polyester
- Embroidered eyelets
- Pre-curved peak
- Padded cotton sweatband
- Velcro closure strap for fit and comfort.
- 'RAEME' embroidered 10mm high on the rear