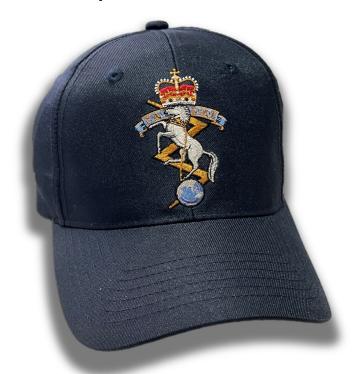

## **RAEME Cap - SPANNER**

Latest Corps badge & SPANNER on the back

Rating: Not Rated Yet **Price** Salesprice with discount

Sales price \$ 13.00

Discount

On Order

Ask a question about this product

Description

Blue Event Cap with New RAEME Corps Badge embroidered on the front and the word 'SPANNER' embroidered 10mm high on the rear above the adjustable opening.

These new caps are made from super lightweight and durable polyester. Base colour of the cap is dark blue.

Features:

- Structured 6 panel design
- 100% polyester
- Embroidered eyelets
- Pre-curved peak
- Padded cotton sweatband
- Velcro closure strap for fit and comfort.
- 'SPANNER' embroidered 10mm high on the rear