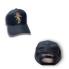

Blue Event Cap with New RAEME Corps Badge embroidered on the front and the word 'SPANNER' embroidered 10mm high on the rear above the adjustable opening.

These new caps are made from super lightweight and durable polyester. Base colour of the cap is dark blue.

Features:

- Structured 6 panel design
- 100% polyester
- Embroidered eyelets
- Pre-curved peak
- Padded cotton sweatband
- Velcro closure strap for fit and comfort.
- 'SPANNER' embroidered 10mm high on the rear