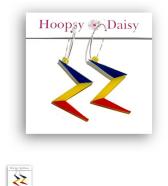

Description

Want to the ultimate RAEME Jewellery! We've sourced from a local veteran owned business right here in Brisbane, Michelle Lafferty from 'Hoopsy Daisy', an exclusive range of RAEME Earrings.

Each earring set features:

- Hypoallergenic, surgical steel hoops 30mm diameter
- Each earring is made from quality 5mm thick Acrylic in Corps colours
- Earring size is 45mm long by 30mm wide

Members don't forget to login to get your discounted pricing. Postage costs and options are