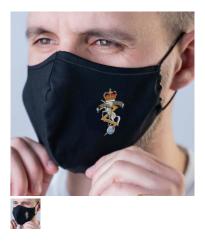

## **RAEME Face Mask**

Premium cotton face mask that is washable and reusable.

Rating: Not Rated Yet **Price** Salesprice with discount

Sales price \$ 11.00

Discount

Ask a question about this product

Description

RAEME Face Mask, Black Cotton with latest Corps badge on the left side

Features:

- Premium cotton face mask that is washable and reusable.
- Each mask features three black layers of cotton
- For an extra comfortable fit two black elastic over ear straps are adjustable in length using a simple slide mechanism.
- A squeeze tight, secure nose clip provides better protection against the possible transfer of airborne particles.