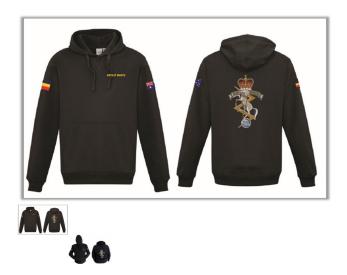

Black RAEME Unisex Hoodie. (For <u>Hoodies with front Zip click here</u>, why not get one of each!)

Each Hoodie features:

- An everyday essential fleecy pullover that's been upgraded for a modern appeal
- Great fit that's cut to be comfortable and relaxed not oversized or baggy
- Reliable Poly Cotton fleece fabric is warm, light and perfect for layering
- Traditional Pullover hoody style with good sized kangaroo pockets
- Knitted band at the hem is not too loose or too tight. The length hits perfectly at the lower hip.
- Wider shoe-lace style hoody cord for a modern urban sporty look
- 55% Cotton Fleece 45% Polyester
- 320 GSM

### What you get:

Black RAEME Hoodie Unisex (Postage is extra)

- Embroidered RAEME Tricolour Badge on the right sleeve 50 x 43mm
- Embroidered Australian Flag on the left sleeve 60 X 36mm
- Embroidered ARTE ET MARTE left chest 97mm
- Printed Corps Badge on the back 300mm high