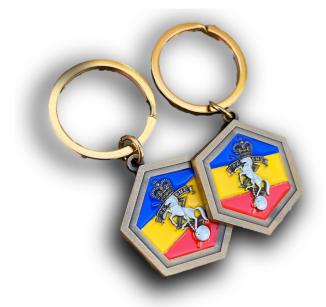

## One RAEME Key ring.

A 35mm sandblasted effect key ring with antique gold has an antique nickel Corps badge over a soft enamel tricolour on the front and antique gold effect on the back, which will keep your keys organised and start conversations.