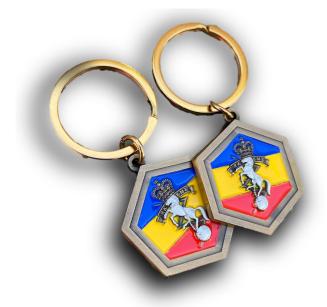

## One RAEME Key ring.

A 35mm sandblasted effect key ring with antique gold has an antique nickel Corps badge over a soft enamel tricolour on the front and antique gold effect on the back, which will keep your keys organised and start conversations.