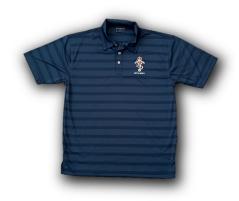

## RAEME UNISEX Polo Shirt - 2XLarge New

## Each shirt features:

- 195g 100% Ice-Cool high performance fine knit/fine pique fabric
- Draws heat away from the wearer
- Slim fit
- · Back yoke and side splits
- Self-fabric collar
- · Stitching detail on front shoulder and back yoke
- 3-button placket
- Colour: Navy
- Each shirt carries the latest RAEME Logo and 'ARTE et MARTE' embroidered on the left breast. Logo is 80mm x 55mm.