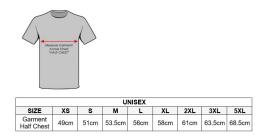

Half Chest / Bust. A Half Chest measurement lets you know the width of the garment when it is lying flat. Measure an existing garment you have (lying flat) from the seam under one arm to the seam under the other arm to compare and find a suitable size from the chart below.