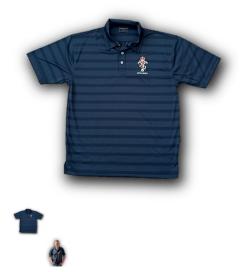

Description

**RAEME UNISEX Polo Shirt - 2XLarge New** 

Each shirt features:

- 195g 100% Ice-Cool high performance fine knit/fine pique fabric
- Draws heat away from the wearer
- Slim fit
- · Back yoke and side splits
- · Self-fabric collar
- · Stitching detail on front shoulder and back yoke
- 3-button placket
- Colour: Navy
- Each shirt carries the latest RAEME Logo and 'ARTE et MARTE' embroidered on the left

breast. Logo is 80mm x 55mm.