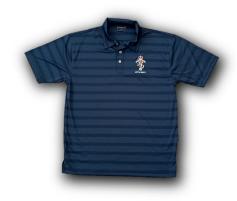

## RAEME UNISEX Polo Shirt - 3XLarge New

### Each shirt features:

- 195g 100% Ice-Cool high performance fine knit/fine pique fabric
- Draws heat away from the wearer
- Slim fit
- · Back yoke and side splits
- Self-fabric collar
- · Stitching detail on front shoulder and back yoke
- 3-button placket
- Colour: Navy
- Each shirt carries the latest RAEME Logo and 'ARTE et MARTE' embroidered on the left breast. Logo is 80mm x 55mm.