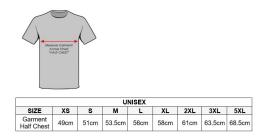

## What you get:

RAEME Polo Shirt Size 3XLarge (Plus Postage). Please check using the size guide below.

RAQ Members don't forget to login to get your member discount and "Click & Collect" postage option. Postage costs and options for other items added to the cart are available at checkout.

Half Chest / Bust. A Half Chest measurement lets you know the width of the garment when it is lying flat. Measure an existing garment you have (lying flat) from the seam under one arm to the seam under the other arm to compare and find a suitable size from the chart below.