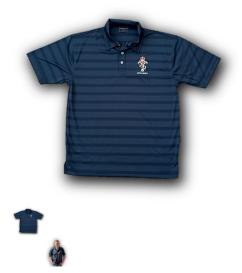

Description

**RAEME UNISEX Polo Shirt - 3XLarge New** 

Each shirt features:

- 195g 100% Ice-Cool high performance fine knit/fine pique fabric
- Draws heat away from the wearer
- Slim fit
- · Back yoke and side splits
- · Self-fabric collar
- · Stitching detail on front shoulder and back yoke
- 3-button placket
- Colour: Navy
- Each shirt carries the latest RAEME Logo and 'ARTE et MARTE' embroidered on the left

breast. Logo is 80mm x 55mm.