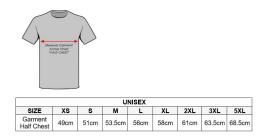

## What you get:

RAEME Polo Shirt Size 5XLarge (Plus Postage). Please check using the size guide below.

RAQ Members don't forget to login to get your member discount and "Click & Collect" postage option. Postage costs and options for other items added to the cart are available at checkout.

Half Chest / Bust. A Half Chest measurement lets you know the width of the garment when it is lying flat. Measure an existing garment you have (lying flat) from the seam under one arm to the seam under the other arm to compare and find a suitable size from the chart below.