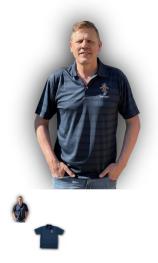

Description

RAEME UNISEX Polo Shirt - 5XLarge New

Each shirt features:

- 195g 100% Ice-Cool high performance fine knit/fine pique fabric
- Draws heat away from the wearer
- Slim fit
- · Back yoke and side splits
- Self-fabric collar
- · Stitching detail on front shoulder and back yoke
- 3-button placket
- Colour: Navy
- Each shirt carries the latest RAEME Logo and 'ARTE et MARTE' embroidered on the left

breast. Logo is 80mm x 55mm.