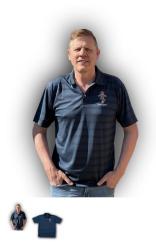

## RAEME UNISEX Polo Shirt - Large New

## Each shirt features:

- 195g 100% Ice-Cool high performance fine knit/fine pique fabric
- Draws heat away from the wearer
- Slim fit
- · Back yoke and side splits
- Self-fabric collar
- · Stitching detail on front shoulder and back yoke
- 3-button placket
- Colour: Navy
- Each shirt carries the latest RAEME Logo and 'ARTE et MARTE' embroidered on the left breast. Logo is 80mm x 55mm.