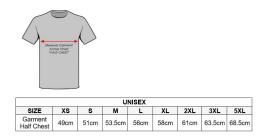

## What you get:

RAEME Polo Shirt Size Large (Plus Postage). Please check using the size guide below.

RAQ Members don't forget to login to get your member discount and "Click & Collect" postage option. Postage costs and options for other items added to the cart are available at checkout.

Half Chest / Bust. A Half Chest measurement lets you know the width of the garment when it is lying flat. Measure an existing garment you have (lying flat) from the seam under one arm to the seam under the other arm to compare and find a suitable size from the chart below.