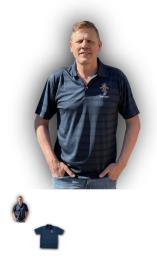

## **RAEME Unisex Polo Shirt Size - Large**

New Modern Design UNISEX RAEME Polo Shirt

Rating: Not Rated Yet **Price** Salesprice with discount

Sales price \$ 43.00

Discount

On Order

Ask a question about this product

Description

RAEME UNISEX Polo Shirt - Large New

Each shirt features:

- 195g 100% Ice-Cool high performance fine knit/fine pique fabric
- Draws heat away from the wearer
- Slim fit
- · Back yoke and side splits
- Self-fabric collar
- · Stitching detail on front shoulder and back yoke
- 3-button placket
- Colour: Navy
- Each shirt carries the latest RAEME Logo and 'ARTE et MARTE' embroidered on the left

breast. Logo is 80mm x 55mm.