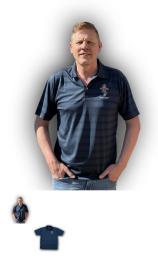

## **RAEME Unisex Polo Shirt Size - Medium**

New Modern Design UNISEX RAEME Polo Shirt

Rating: Not Rated Yet **Price** Salesprice with discount

Sales price \$ 43.00

Discount

On Order

Ask a question about this product

Description

RAEME UNISEX Polo Shirt - Medium New

Each shirt features:

- 195g 100% Ice-Cool high performance fine knit/fine pique fabric
- Draws heat away from the wearer
- Slim fit
- · Back yoke and side splits
- Self-fabric collar
- · Stitching detail on front shoulder and back yoke
- 3-button placket
- Colour: Navy
- Each shirt carries the latest RAEME Logo and 'ARTE et MARTE' embroidered on the left

breast. Logo is 80mm x 55mm.