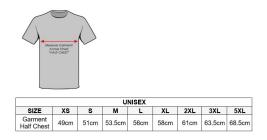

## What you get:

RAEME Polo Shirt Medium (Plus Postage). Please check using the size guide below.

RAQ Members don't forget to login to get your member discount and "Click & Collect" postage option. Postage costs and options for other items added to the cart are available at checkout.

Half Chest / Bust. A Half Chest measurement lets you know the width of the garment when it is lying flat. Measure an existing garment you have (lying flat) from the seam under one arm to the seam under the other arm to compare and find a suitable size from the chart below.