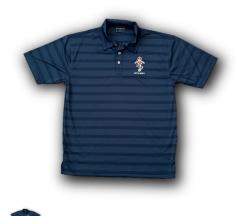

## RAEME UNISEX Polo Shirt - Small New

## Each shirt features:

- 195g 100% Ice-Cool high performance fine knit/fine pique fabric
- Draws heat away from the wearer
- Slim fit
- · Back yoke and side splits
- · Self-fabric collar
- · Stitching detail on front shoulder and back yoke
- 3-button placket
- Colour: Navy
- Each shirt carries the latest RAEME Logo and 'ARTE et MARTE' embroidered on the left

breast. Logo is 80mm x 55mm.