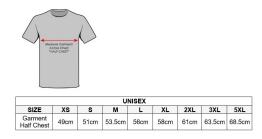

## What you get:

RAEME Polo Shirt Size XLarge (Plus Postage). Please check using the size guide below.

RAQ Members don't forget to login to get your member discount and "Click & Collect" postage option. Postage costs and options for other items added to the cart are available at checkout.

Half Chest / Bust. A Half Chest measurement lets you know the width of the garment when it is lying flat. Measure an existing garment you have (lying flat) from the seam under one arm to the seam under the other arm to compare and find a suitable size from the chart below.