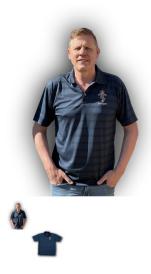

## RAEME UNISEX Polo Shirt - XLarge New

## Each shirt features:

- 195g 100% Ice-Cool high performance fine knit/fine pique fabric
- Draws heat away from the wearer
- Slim fit
- · Back yoke and side splits
- Self-fabric collar
- Stitching detail on front shoulder and back yoke
- 3-button placket
- Colour: Navy
- Each shirt carries the latest RAEME Logo and 'ARTE et MARTE' embroidered on the left

1 / 2

breast. Logo is 80mm x 55mm.