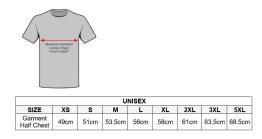

## What you get:

RAEME Polo Shirt Size XSmall (Plus Postage). Please check using the size guide below.

RAQ Members don't forget to login to get your member discount and "Click & Collect" postage option. Postage costs and options for other items added to the cart are available at checkout.

Half Chest / Bust. A Half Chest measurement lets you know the width of the garment when it is lying flat. Measure an existing garment you have (lying flat) from the seam under one arm to the seam under the other arm to compare and find a suitable size from the chart below.