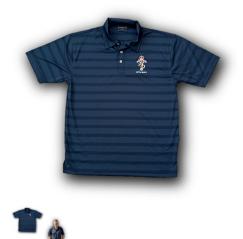

Description

RAEME UNISEX Polo Shirt - XSmall New

Each shirt features:

- 195g 100% Ice-Cool high performance fine knit/fine pique fabric
- Draws heat away from the wearer
- Slim fit
- · Back yoke and side splits
- Self-fabric collar
- Stitching detail on front shoulder and back yoke
- 3-button placket
- Colour: Navy
- Each shirt carries the latest RAEME Logo and 'ARTE et MARTE' embroidered on the left breast. Logo is 80mm x 55mm.