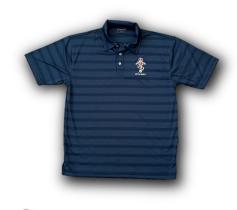

## RAEME UNISEX Polo Shirt - XSmall New

## Each shirt features:

- 195g 100% Ice-Cool high performance fine knit/fine pique fabric
- Draws heat away from the wearer
- Slim fit
- · Back yoke and side splits
- · Self-fabric collar
- · Stitching detail on front shoulder and back yoke
- 3-button placket
- Colour: Navy
- Each shirt carries the latest RAEME Logo and 'ARTE et MARTE' embroidered on the left

breast. Logo is 80mm x 55mm.