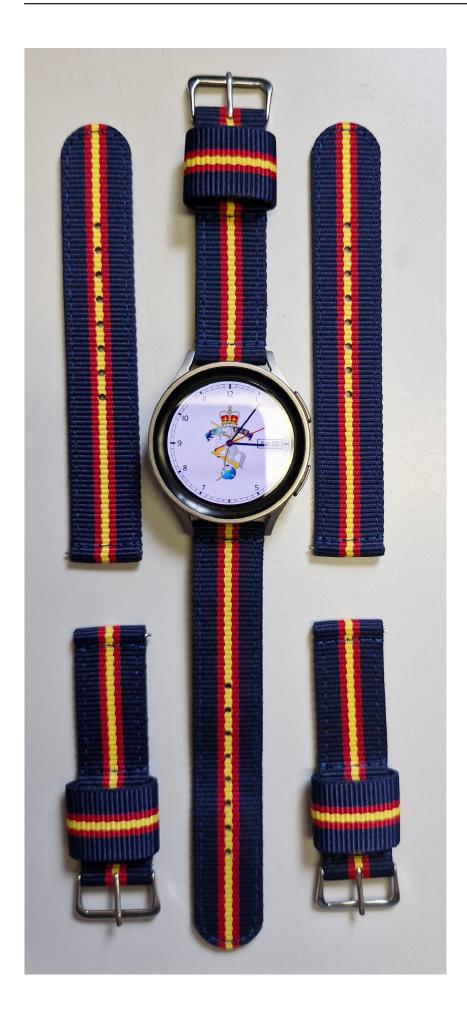

**RAEME Watch Band - 2 Piece** 

RAEME Watch Band 20mm - 2 Piece

Rating: Not Rated Yet **Price** Salesprice with discount

Sales price \$ 12.00

Discount

On Order

Ask a question about this product

Description

Want to save at least 10% on RAQ Merchandise? click here.

QTY 1 x 2 PCE RAEME Watch Band (excludes watch)

Let them know your true colours with a RAEME 2 piece watch band. Designed for durability, versatility, and being corpse colours, style

Offering a comfortable fit and are easily removed for cleaning. Ideal for both casual and formal settings, the RAEME 2 piece watch band comes fitted with quick release spring pins.

This makes the RAEME two piece watch band sutable for both traditional and smart watches that take a 20mm band.

Note: This is watch band only, watches displayed not included. Watch bands are stiff when new and will soften with use.

Looking for a NATO Band? Click here

|| ||