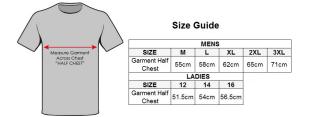

## What you get:

RAEME Polo Shirt Womens Size 16 (Plus Postage). Sizing is generous, when selecting your size, please check using the size guide below.

RAQ Members don't forget to login to get your member discount and "Click & Collect" postage option. Postage costs and options for other items added to the cart are available at checkout.

**RAEME Logo =** Shirts come standard with full RAEME logo (pictured below)

Half Chest / Bust. A Half Chest measurement lets you know the width of the garment when it is lying flat. Measure an existing garment you have (lying flat) from the seam under one arm to the seam under the other arm to compare and find a suitable size.