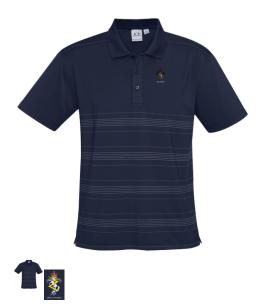

## **RAEME Polo Shirt Size - Womens 16**

Last one! Sizing is generous, check using the size guide before ordering.

Rating: Not Rated Yet **Price** Salesprice with discount \$ 20.00

Sales price \$ 20.00

Discount -\$ 15.00

48 h

Ask a question about this product

Description

RAEME Polo Shirts.- Marked Down Clearance Price

Each shirt features:

- 88% BIZ COOL Polyester, 12% Elastane Stretch Jersey. Yarn dyed stripe.
- Knitted performance collar.
- No Pocket.
- 180 GSM.
- UPF rating Excellent.
- Colours: Navy/Charcoal/White
- They come with the RAEME Logo.

## What you get:

RAEME Polo Shirt Womens Size 16 (Plus Postage). Sizing is generous, when selecting your size, please check using the size guide below.

RAQ Members don't forget to login to get your member discount and "Click & Collect" postage option. Postage costs and options for other items added to the cart are available at checkout.