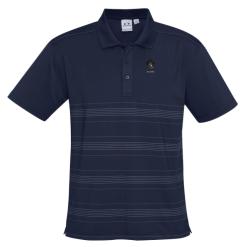

## **RAEME Polo Shirt Size - Womens 16**

Sizing is generous, check using the size guide before ordering.

Rating: Not Rated Yet

Price

Salesprice with discount \$ 20.00

Sales price \$ 20.00

Discount -\$ 15.00

## Each shirt features:

- 88% BIZ COOL Polyester, 12% Elastane Stretch Jersey. Yarn dyed stripe.
- Knitted performance collar.
- · No Pocket.
- 180 GSM.
- UPF rating Excellent.
- · Colours: Navy/Charcoal/White
- They come with the RAEME Logo.

## What you get:

RAEME Polo Shirt Womens Size 16 (Plus Postage). Sizing is generous, when selecting your size, please check using the size guide below.

RAQ Members don't forget to login to get your member discount and "Click & Collect" postage option. Postage costs and options for other items added to the cart are available at checkout.