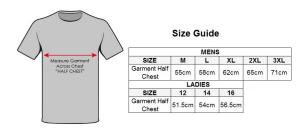

## What you get:

RAEME Polo Shirt Womens Size 16 (Plus Postage). Sizing is generous, when selecting your size, please check using the size guide below.

RAQ Members don't forget to login to get your member discount and "Click & Collect" postage option. Postage costs and options for other items added to the cart are available at checkout.

**RAEME Logo** = Shirts come standard with full RAEME logo (pictured below)

Half Chest / Bust. A Half Chest measurement lets you know the width of the garment when it is lying flat. Measure an existing garment you have (lying flat) from the seam under one arm to the seam under the other arm to compare and find a suitable size