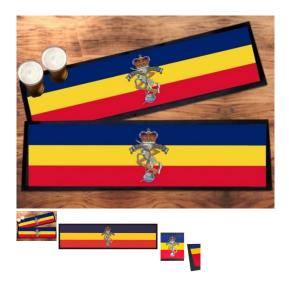

## RAEME Bar Runner Qty 1

Counter mat which is ideal for your home bar or benchtop.

- · Low profile rubber base will not slip or slide
- Anti-pilling polyester surface is absorbent
- Hand washing is recommended to maximise the life of the vibrant full colour print

Bar Runner measures approx 880mm long x 250mm wide. (Print Area 840mm x 210mm)

Manybers don't forget to login to get your discounted pricing. Postage costs and options

// //