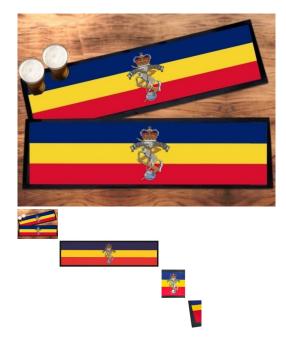

## **RAEME Bar Runner Qty 1**

Counter mat which is ideal for your home bar or benchtop.

- Low profile rubber base will not slip or slide
- Anti-pilling polyester surface is absorbent
- · Hand washing is recommended to maximise the life of the vibrant full colour print

Bar Runner measures approx 880mm long x 250mm wide. (Print Area 840mm x 210mm)