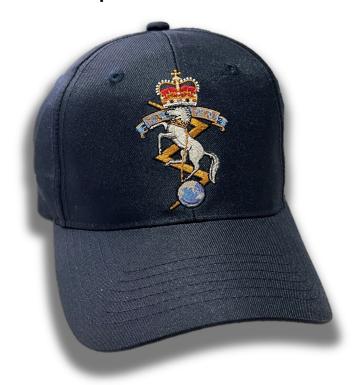

## **RAEME Cap - RAEME**

Latest Corps badge with RAEME on the back

Rating: Not Rated Yet

Price

Salesprice with discount

Sales price \$ 13.00

Discount

On Order

## Description

Blue Event Cap with New RAEME Corps Badge embroidered on the front and the word 'RAEME' embroidered 10mm high on the rear above the adjustable opening.

These new caps are made from super lightweight and durable polyester. Base colour of the cap

## is dark blue.

## Features:

- Structured 6 panel design
- 100% polyester
- Embroidered eyelets
- Pre-curved peak
- Padded cotton sweatband
- Velcro closure strap for fit and comfort.
- 'RAEME' embroidered 10mm high on the rear