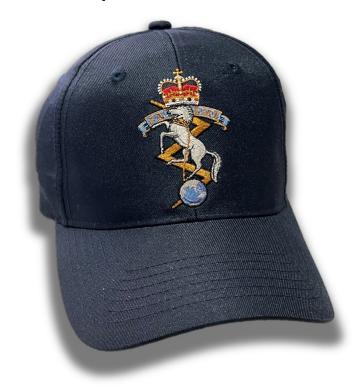

## **RAEME Cap - SPANNER**

Latest Corps badge & SPANNER on the back

Rating: Not Rated Yet

Price

Salesprice with discount

Sales price \$ 13.00

Discount

On Order

## Description

Blue Event Cap with New RAEME Corps Badge embroidered on the front and the word 'SPANNER' embroidered 10mm high on the rear above the adjustable opening.

These new caps are made from super lightweight and durable polyester. Base colour of the cap

## is dark blue.

## Features:

- Structured 6 panel design
- 100% polyester
- Embroidered eyelets
- Pre-curved peak
- Padded cotton sweatband
- Velcro closure strap for fit and comfort.
- 'SPANNER' embroidered 10mm high on the rear