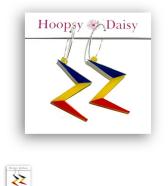

Description

Want to the ultimate RAEME Jewellery! We've sourced from a local veteran owned business right here in Brisbane, Michelle Lafferty from 'Hoopsy Daisy', an exclusive range of RAEME Earrings.

Each earring set features:

- Hypoallergenic, surgical steel hoops 30mm diameter
- Each earring is made from quality 5mm thick Acrylic in Corps colours
- Earring size is 45mm long by 30mm wide

Members don't forget to login to get your discounted pricing. Postage costs and options are