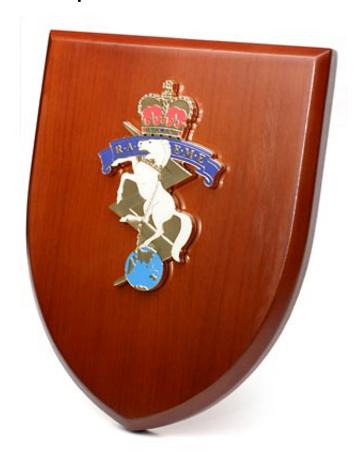

are available at checkout.

This RAEME plaque showcases a 100mm full colour enamel crest, elegantly placed on a 200x160mm timber finish shield. It comes presented in a sleek silver gift box, complete with a form cut insert.

Colour: Multi-colourMaterial: Timber, metal

• Dimensions: 100mm, 200x160mm

Members don't forget to login to get your discounted pricing. Postage costs and options are available at checkout.

// //