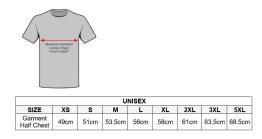

## What you get:

RAEME Polo Shirt Size 3XLarge (Plus Postage). Please check using the size guide below.

RAQ Members don't forget to login to get your member discount and "Click & Collect" postage option. Postage costs and options for other items added to the cart are available at checkout.

Half Chest / Bust. A Half Chest measurement lets you know the width of the garment when it is lying flat. Measure an existing garment you have (lying flat) from the seam under one arm to the seam under the other arm to compare and find a suitable size from the chart below.