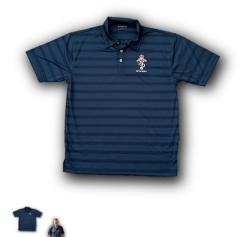

## **RAEME Unisex Polo Shirt Size - 3XLarge**

New Modern Design UNISEX RAEME Polo Shirt

Rating: Not Rated Yet **Price** Salesprice with discount

Sales price \$ 45.00

Discount

On Order

Ask a question about this product

Description

RAEME UNISEX Polo Shirt - 3XLarge New

Each shirt features:

- 195g 100% Polyester Ice-Cool high performance fine knit/fine pique fabric
- Draws heat away from the wearer
- Slim fit
- · Back yoke and side splits
- Self-fabric collar
- Stitching detail on front shoulder and back yoke
- 3-button placket
- Colour: Navy
- Each shirt carries the latest RAEME Logo and 'ARTE et MARTE' embroidered on the left breast. Logo is 80mm x 55mm.