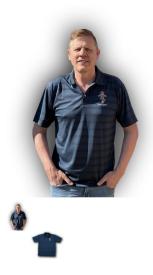

## **RAEME Unisex Polo Shirt Size - 5XLarge**

New Modern Design UNISEX RAEME Polo Shirt

Rating: Not Rated Yet **Price** 

Salesprice with discount

Sales price \$43.00

Discount

On Order

Ask a question about this product

## RAEME UNISEX Polo Shirt - 5XLarge New

## Each shirt features:

- 195g 100% Ice-Cool high performance fine knit/fine pique fabric
- Draws heat away from the wearer
- Slim fit
- · Back yoke and side splits
- Self-fabric collar
- Stitching detail on front shoulder and back yoke
- 3-button placket
- Colour: Navy
- Each shirt carries the latest RAEME Logo and 'ARTE et MARTE' embroidered on the left

1 / 2

breast. Logo is 80mm x 55mm.