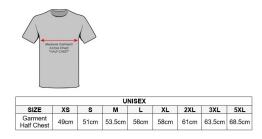

## What you get:

RAEME Polo Shirt Size Large (Plus Postage). Please check using the size guide below.

RAQ Members don't forget to login to get your member discount and "Click & Collect" postage option. Postage costs and options for other items added to the cart are available at checkout.

Half Chest / Bust. A Half Chest measurement lets you know the width of the garment when it is lying flat. Measure an existing garment you have (lying flat) from the seam under one arm to the seam under the other arm to compare and find a suitable size from the chart below.