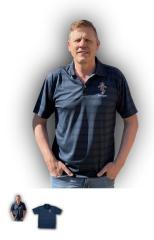

## **RAEME UNISEX Polo Shirt - Large New**

Each shirt features:

- 195g 100% Polyester Ice-Cool high performance fine knit/fine pique fabric
- · Draws heat away from the wearer
- Slim fit
- · Back yoke and side splits
- Self-fabric collar
- Stitching detail on front shoulder and back yoke
- 3-button placket
- Colour: Navy
- Each shirt carries the latest RAEME Logo and 'ARTE et MARTE' embroidered on the left breast. Logo is 80mm x 55mm.

## What you get:

RAEME Polo Shirt Size Large (Plus Postage). Please check using the size guide below.

RAQ Members don't forget to login to get your member discount and "Click & Collect" postage option. Postage costs and options for other items added to the cart are available at checkout.