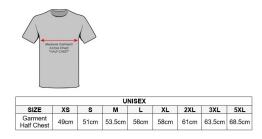

## What you get:

RAEME Polo Shirt Medium (Plus Postage). Please check using the size guide below.

RAQ Members don't forget to login to get your member discount and "Click & Collect" postage option. Postage costs and options for other items added to the cart are available at checkout.

**Half Chest** / **Bust**. A **Half Chest measurement** lets you know the **width** of the garment when it is lying flat. **Measure** an existing garment you have (lying flat) from the seam under one arm to the seam under the other arm to compare and find a suitable size from the chart below.