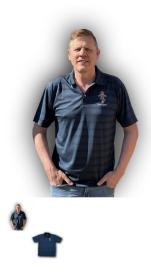

## **RAEME Unisex Polo Shirt Size - Medium**

New Modern Design UNISEX RAEME Polo Shirt

Rating: Not Rated Yet

Price

Salesprice with discount

Sales price \$43.00

Discount

On Order

## RAEME UNISEX Polo Shirt - Medium New

## Each shirt features:

- 195g 100% Ice-Cool high performance fine knit/fine pique fabric
- Draws heat away from the wearer
- Slim fit
- · Back yoke and side splits
- Self-fabric collar
- Stitching detail on front shoulder and back yoke
- 3-button placket
- Colour: Navy
- Each shirt carries the latest RAEME Logo and 'ARTE et MARTE' embroidered on the left

1 / 2

breast. Logo is 80mm x 55mm.