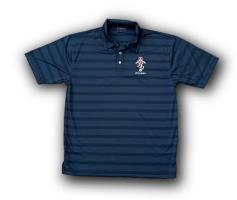

### RAEME UNISEX Polo Shirt - XSmall New

### Each shirt features:

- 195g 100% Polyester Ice-Cool high performance fine knit/fine pique fabric
- Draws heat away from the wearer
- Slim fit
- · Back yoke and side splits
- Self-fabric collar
- · Stitching detail on front shoulder and back yoke
- 3-button placket
- Colour: Navy
- Each shirt carries the latest RAEME Logo and 'ARTE et MARTE' embroidered on the left breast. Logo is 80mm x 55mm.