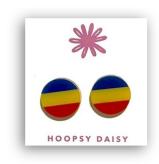

## **RAEME Round Stud Earring - Small**

Last one! 20mm Round - Surgical Steel Stud

Rating: Not Rated Yet **Price** 

Salesprice with discount

Sales price \$ 9.00

Discount

On Order

Ask a question about this product

## Description

Want to the ultimate RAEME Jewellery! We've sourced from a local veteran owned business right here in Brisbane, Michelle Lafferty from 'Hoopsy Daisy', an exclusive range of RAEME Earrings.

## Each earring set features:

- Hypoallergenic, surgical steel posts
- Each earring is made from quality 5mm thick Acrylic in Corps colours
- Stud earring size is 20mm Diameter

Members don't forget to login to get your discounted pricing. Postage costs and options are