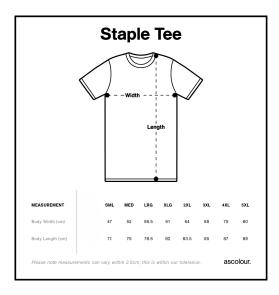

#### Size Guide

If you have a ascolour Staple Tee Shirt in your cupboard that fits well, use this size, otherwise use the size guide below.

Half Chest / Bust. A Half Chest measurement lets you know the width of the garment when it is lying flat. Measure an existing garment you have (lying flat) from the seam under one arm to the seam under the other arm to compare and find a suitable size from the chart below.