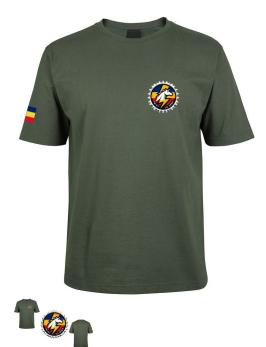

## RAEME UNISEX T-Shirt 5XLarge

Want to save at least 10% on RAQ Merchandise? click here.

The AS Colour Staple Tee. Enduring comfort in a regular fit, crafted from 100% cotton. Featuring neck ribbing, side seams, and double needle hems for durability and minimal shrinkage, it's a timeless choice for comfort and style.

Each shirt features:

- Brand ascolour Staple Tee 5001
- Fit Regular
- Sizes S to 5XL
- Fabric Mid weight, 180 GSM, 100% cotton construction
- Neck ribbing, side seamed, shoulder to shoulder tape, double needle hems, preshrunk to minimise shrinkage
- Colour: Army
- Each shirt carries the 'Twist to Open' Logo embroidered on the left breast (approx 80mm) and Tricolour on the right sleeve (60mm x 50mm). The size of the logo will look larger or smaller depending on the size of the shirt ordered.
- Use this as a base Tee shirt to add your own customised unit emblem on the back!