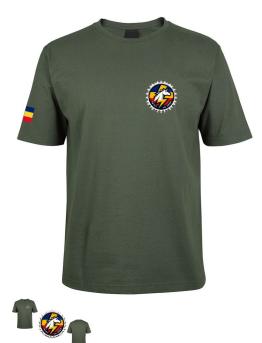

## RAEME UNISEX T-Shirt Large

Want to save at least 10% on RAQ Merchandise? click here.

The AS Colour Staple Tee. Enduring comfort in a regular fit, crafted from 100% cotton. Featuring neck ribbing, side seams, and double needle hems for durability and minimal shrinkage, it's a timeless choice for comfort and style.

Each shirt features:

1 / 2

- Brand ascolour Staple Tee 5001
- Fit Regular
- Sizes S to 5XL
- Fabric Mid weight, 180 GSM, 100% cotton construction
- Neck ribbing, side seamed, shoulder to shoulder tape, double needle hems, preshrunk to minimise shrinkage
- Colour: Army
- Each shirt carries the 'Twist to Open' Logo embroidered on the left breast (approx 80mm) and Tricolour on the right sleeve (60mm x 50mm). The size of the logo will look larger or smaller depending on the size of the shirt ordered.
- Use this as a base Tee shirt to add your own customised unit emblem on the back!