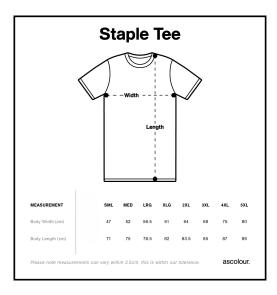

#### Size Guide

If you have a ascolour Staple Tee Shirt in your cupboard that fits well, use this size, otherwise use the size guide below.

Half Chest / Bust. A Half Chest measurement lets you know the width of the garment when it is lying flat. Measure an existing garment you have (lying flat) from the seam under one arm to the seam under the other arm to compare and find a suitable size from the chart below.