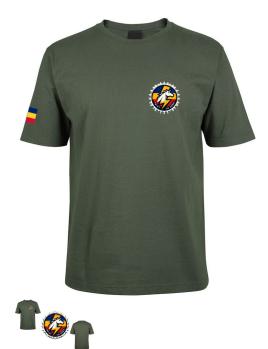

## RAEME UNISEX T-Shirt X-Large

Want to save at least 10% on RAQ Merchandise? click here.

The AS Colour Staple Tee. Enduring comfort in a regular fit, crafted from 100% cotton. Featuring neck ribbing, side seams, and double needle hems for durability and minimal shrinkage, it's a timeless choice for comfort and style.

Each shirt features:

- Brand ascolour Staple Tee 5001
- Fit Regular
- Sizes S to 5XL
- Fabric Mid weight, 180 GSM, 100% cotton construction
- Neck ribbing, side seamed, shoulder to shoulder tape, double needle hems, preshrunk to minimise shrinkage
- Colour: Army
- Each shirt carries the 'Twist to Open' Logo embroidered on the left breast (approx 80mm) and Tricolour on the right sleeve (60mm x 50mm). The size of the logo will look larger or smaller depending on the size of the shirt ordered.
- Use this as a base Tee shirt to add your own customised unit emblem on the back!