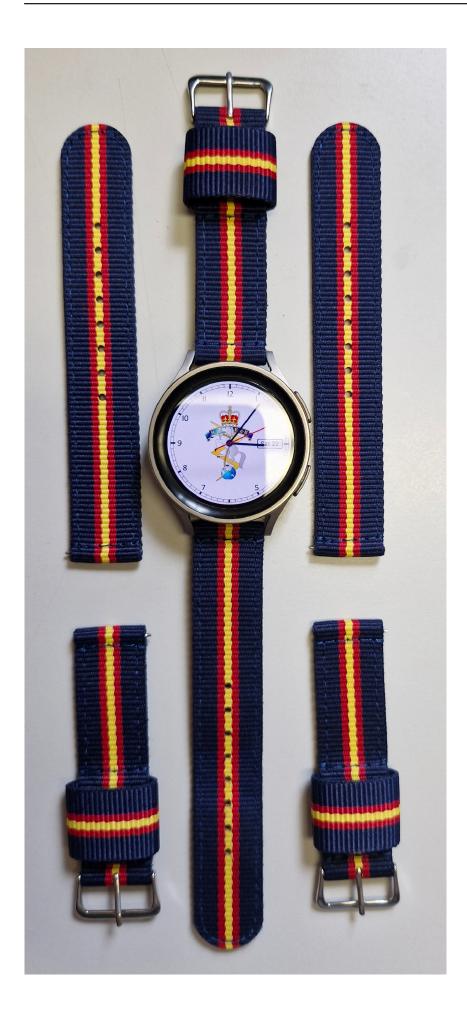

Want to save at least 10% on RAQ Merchandise? click here.

QTY 1 x 2 PCE RAEME Watch Band (excludes watch)

Let them know your true colours with a RAEME 2 piece watch band. Designed for durability, versatility, and being corpse colours, style

Offering a comfortable fit and are easily removed for cleaning. Ideal for both casual and formal settings, the RAEME 2 piece watch band comes fitted with quick release spring pins.

This makes the RAEME two piece watch band sutable for both traditional and smart watches that take a 20mm band.

Note: This is watch band only, watches displayed not included. Watch bands are stiff when new and will soften with use.

Looking for a NATO Band? Click here

|| ||