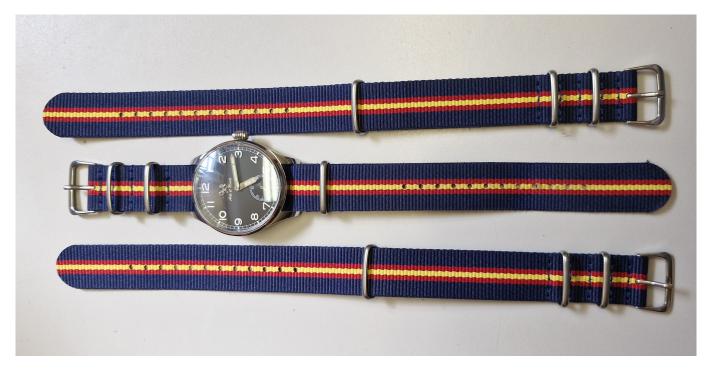

## **RAEME Watch Band - NATO**

Watch Band NATO 20mm

Rating: Not Rated Yet **Price** Salesprice with discount

Sales price \$ 12.00

Discount

On Order

Ask a question about this product

Description

Want to save at least 10% on RAQ Merchandise? click here.

QTY 1 x RAEME Watch Band NATO 20mm (excludes watch)

Let them know your true colours with a RAEME NATO watch band. Designed for durability, versatility, and being corpse colours, style

Offering a comfortable fit and are easily removed for cleaning. Ideal for both casual and formal settings.

This makes the RAEME NATO watch band sutable for watches that take a 20mm band.

Note: This is watch band only, watches displayed not included. Watch bands are stiff when new and will soften with use.