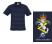

**RAEME Logo** = Shirts come standard with full RAEME logo (pictured below)

Half Chest / Bust. A Half Chest measurement lets you know the width of the garment when it is lying flat. Measure an existing garment you have (lying flat) from the seam under one arm to the seam under the other arm to compare and find a suitable size