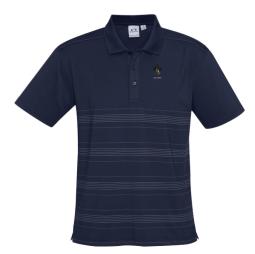

## **RAEME Polo Shirt Size - Womens 16**

Last one! Sizing is generous, check using the size guide before ordering.

Rating: Not Rated Yet

Price

Salesprice with discount \$ 20.00

Sales price \$ 20.00

Discount -\$ 15.00

## Each shirt features:

- 88% BIZ COOL Polyester, 12% Elastane Stretch Jersey. Yarn dyed stripe.
- Knitted performance collar.
- No Pocket.
- 180 GSM.
- UPF rating Excellent.
- · Colours: Navy/Charcoal/White
- They come with the RAEME Logo.

## What you get:

RAEME Polo Shirt Womens Size 16 (Plus Postage). Sizing is generous, when selecting your size, please check using the size guide below.

RAQ Members don't forget to login to get your member discount and "Click & Collect" postage option. Postage costs and options for other items added to the cart are available at checkout.