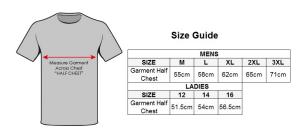

## What you get:

RAEME Polo Shirt Womens Size 16 (Plus Postage). Sizing is generous, when selecting your size, please check using the size guide below.

RAQ Members don't forget to login to get your member discount and "Click & Collect" postage option. Postage costs and options for other items added to the cart are available at checkout.

**RAEME Logo** = Shirts come standard with full RAEME logo (pictured below)

Half Chest / Bust. A Half Chest measurement lets you know the width of the garment when it is lying flat. Measure an existing garment you have (lying flat) from the seam under one arm to the seam under the other arm to compare and find a suitable size